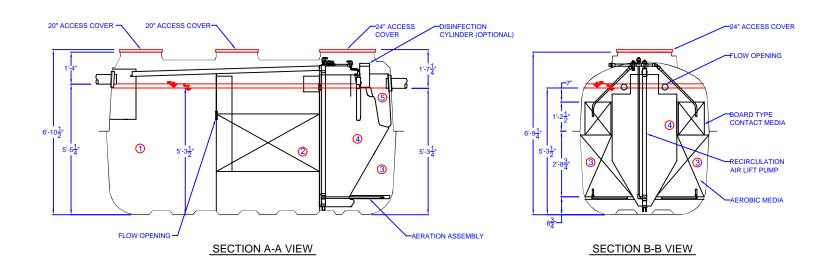

|              | CHAMBER                            | Volume (gal) |
|--------------|------------------------------------|--------------|
| 1            | Sedimentation Chamber              | 837          |
| 0            | Anaerobic Filtration Chamber       | 839          |
| 3            | Aerobic Contact Filtration Chamber | 378          |
| 4            | Clarification Chamber              | 186          |
| 6            | Disinfection Chamber               | 12           |
| Total Volume |                                    | 2,252        |

| SPECIFICATIONS           |                     |  |  |
|--------------------------|---------------------|--|--|
| Anaerobic Media          | PP / PE             |  |  |
| Board Type Aerobic Media | PVC / PP / PE       |  |  |
| Aerobic Media            | PP / PE             |  |  |
| Blower                   | 7 cfm               |  |  |
| Tank                     | FRP                 |  |  |
| Piping                   | PVC / PP / PE       |  |  |
| Access Covers            | Plastic / Cast Iron |  |  |
| Disinfectant (Optional)  | Chlorine Tablets    |  |  |