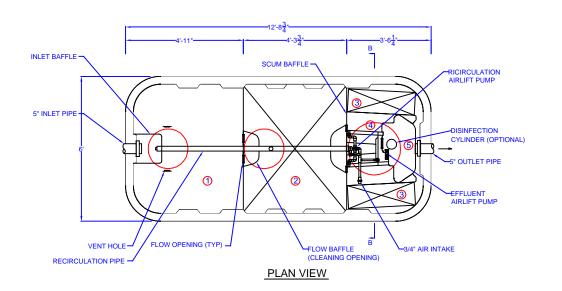

|              | CHAMBER                            | Volume (gal) |
|--------------|------------------------------------|--------------|
| 1            | Sedimentation Chamber              | 837          |
| 0            | Anaerobic Filtration Chamber       | 839          |
| 3            | Aerobic Contact Filtration Chamber | 378          |
| 4            | Clarification Chamber              | 186          |
| 6            | Disinfection Chamber               | 12           |
| Total Volume |                                    | 2,252        |

| SPECIFICATIONS           |                     |  |  |
|--------------------------|---------------------|--|--|
| Anaerobic Media          | PP / PE             |  |  |
| Board Type Aerobic Media | PVC / PP / PE       |  |  |
| Aerobic Media            | PP / PE             |  |  |
| Blower                   | 7 cfm               |  |  |
| Tank                     | FRP                 |  |  |
| Piping                   | PVC / PP / PE       |  |  |
| Access Covers            | Plastic / Cast Iron |  |  |
| Disinfectant (Optional)  | Chlorine Tablets    |  |  |