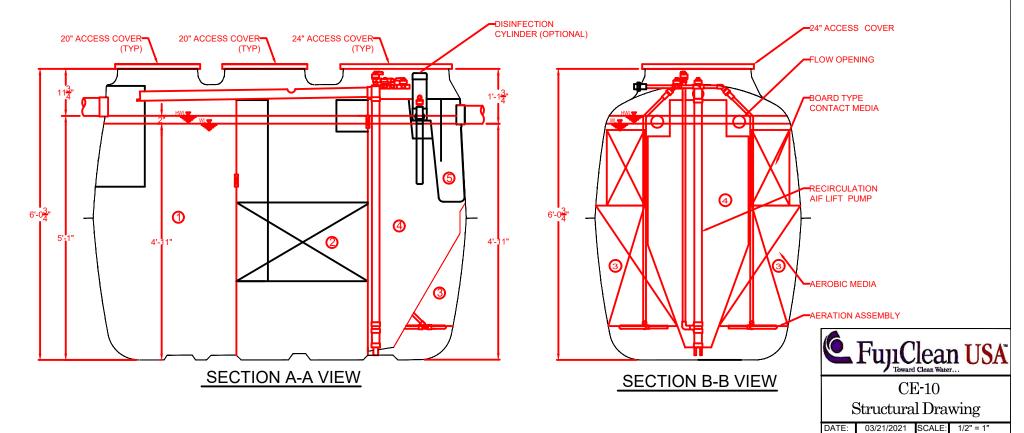

|     | CHAMBER                            | Volume (gal) |
|-----|------------------------------------|--------------|
| 0   | Sedimentation Chamber              | 397          |
| 0   | Anaerobic Filtration Chamber       | 396          |
| 3   | Aerobic Contact Filtration Chamber | 181          |
| 4   | Clarification Chamber              | 90           |
| (5) | Disinfection Chamber               | 6            |
|     | Total Volume                       | 1069         |

| SPECIFICATIONS           |                     |  |
|--------------------------|---------------------|--|
| Anaerobic Media          | PP / PE             |  |
| Board Type Aerobic Media | PVC / PP / PE       |  |
| Aerobic Media            | PP / PE             |  |
| Blower                   | 3.5 cfm             |  |
| Tank                     | FRP                 |  |
| Piping                   | PVC / PP / PE       |  |
| Access Covers            | Plastic / Cast Iron |  |
| Disinfectant (Optional)  | Chlorine Tablets    |  |