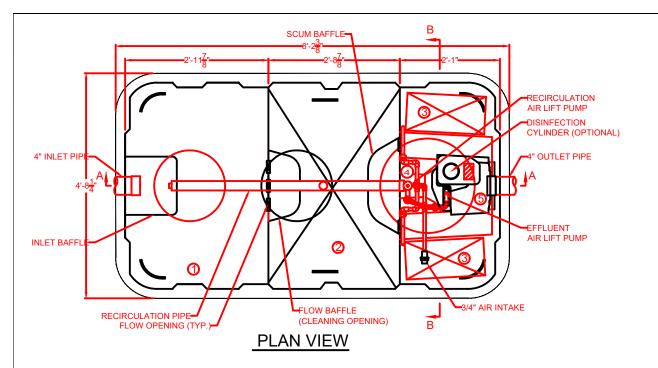

|     | CHAMBER                            | Volume (gal) |
|-----|------------------------------------|--------------|
| 0   | Sedimentation Chamber              | 397          |
| 0   | Anaerobic Filtration Chamber       | 396          |
| 3   | Aerobic Contact Filtration Chamber | 181          |
| 4   | Clarification Chamber              | 90           |
| (5) | Disinfection Chamber               | 6            |
|     | Total Volume                       | 1069         |