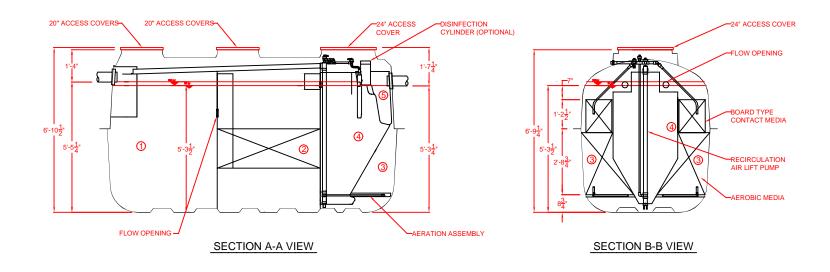

|              | CHAMBER                            | Volume (gal) |
|--------------|------------------------------------|--------------|
| 1            | Sedimentation Chamber              | 837          |
| 0            | Anaerobic Filtration Chamber       | 839          |
| 3            | Aerobic Contact Filtration Chamber | 378          |
| 4            | Clarification Chamber              | 186          |
| (5)          | Disinfection Chamber               | 12           |
| Total Volume |                                    | 2,252        |

| SPECIFICATIONS           |                     |  |  |
|--------------------------|---------------------|--|--|
| Anaerobic Media          | PP / PE             |  |  |
| Board Type Aerobic Media | PVC / PP / PE       |  |  |
| Aerobic Media            | PP / PE             |  |  |
| Blower                   | 7 cfm               |  |  |
| Tank                     | FRP                 |  |  |
| Piping                   | PVC / PP / PE       |  |  |
| Access Covers            | Plastic / Cast Iron |  |  |
| Disinfectant (Optional)  | Chlorine Tablets    |  |  |