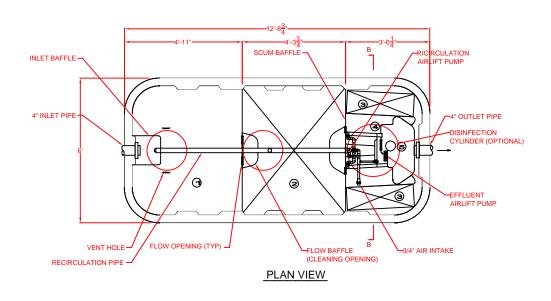

|              | CHAMBER                            | Volume (gal) |
|--------------|------------------------------------|--------------|
| 1            | Sedimentation Chamber              | 837          |
| 0            | Anaerobic Filtration Chamber       | 839          |
| 3            | Aerobic Contact Filtration Chamber | 378          |
| 4            | Clarification Chamber              | 186          |
| (5)          | Disinfection Chamber               | 12           |
| Total Volume |                                    | 2,252        |

| SPECIFICATIONS           |                     |  |  |
|--------------------------|---------------------|--|--|
| Anaerobic Media          | PP / PE             |  |  |
| Board Type Aerobic Media | PVC / PP / PE       |  |  |
| Aerobic Media            | PP / PE             |  |  |
| Blower                   | 7 cfm               |  |  |
| Tank                     | FRP                 |  |  |
| Piping                   | PVC / PP / PE       |  |  |
| Access Covers            | Plastic / Cast Iron |  |  |
| Disinfectant (Optional)  | Chlorine Tablets    |  |  |