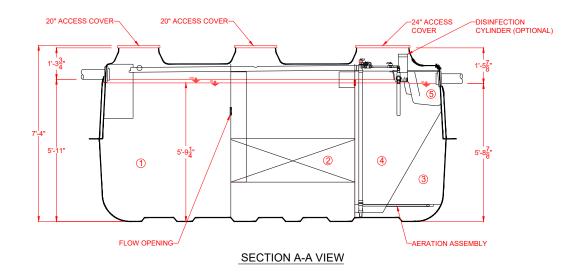

|              | CHAMBER                            | Volume (gal) |
|--------------|------------------------------------|--------------|
| 1            | Sedimentation Chamber              | 1,200        |
| 2            | Anaerobic Filtration Chamber       | 1,198        |
| 3            | Aerobic Contact Filtration Chamber | 550          |
| 4            | Clarification Chamber              | 268          |
| (5)          | Disinfection Chamber               | 17           |
| Total Volume |                                    | 3,233        |