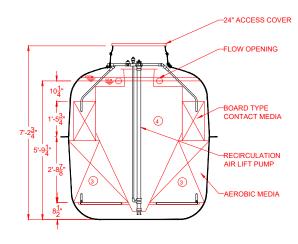

obic Contact Filtration Chamber | 550          |
| 4            | Clarification Chamber              | 268          |
| (5)          | Disinfection Chamber               | 17           |
| Total Volume |                                    | 3,233        |

| SPECIFICATIONS           |                     |  |
|--------------------------|---------------------|--|
| Anaerobic Media          | PP / PE             |  |
| Board Type Aerobic Media | PVC / PP / PE       |  |
| Aerobic Media            | PP / PE             |  |
| Blower                   | 10.6 cfm            |  |
| Tank                     | FRP                 |  |
| Piping                   | PVC / PP / PE       |  |
| Access Covers            | Plastic / Cast Iron |  |
| Disinfectant (Optional)  | Chlorine Tablets    |  |





SECTION B-B VIEW



CE-30 Structural Drawing

DATE: 03/21/2021 SCALE: 1/4" = 1"