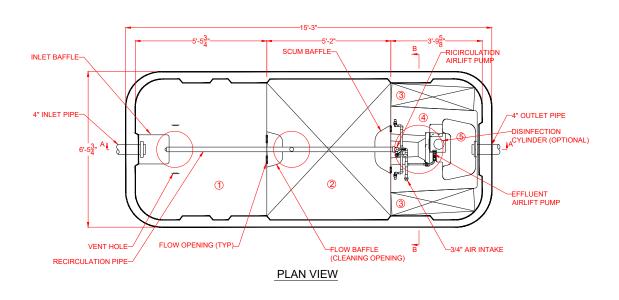

|              | CHAMBER                            | Volume (gal) |
|--------------|------------------------------------|--------------|
| 1            | Sedimentation Chamber              | 1,200        |
| 2            | Anaerobic Filtration Chamber       | 1,198        |
| 3            | Aerobic Contact Filtration Chamber | 550          |
| 4            | Clarification Chamber              | 268          |
| (5)          | Disinfection Chamber               | 17           |
| Total Volume |                                    | 3,233        |