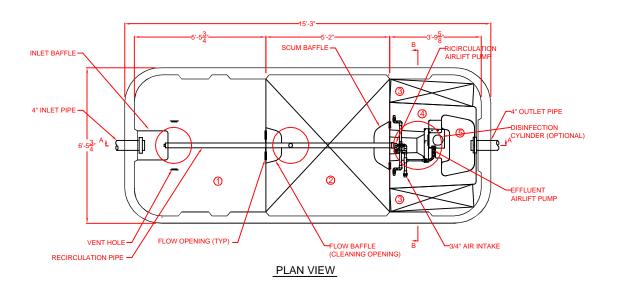

|              | CHAMBER                            | Volume (gal) |
|--------------|------------------------------------|--------------|
| 1            | Sedimentation Chamber              | 1,200        |
| 0            | Anaerobic Filtration Chamber       | 1,198        |
| 3            | Aerobic Contact Filtration Chamber | 550          |
| 4            | Clarification Chamber              | 268          |
| (5)          | Disinfection Chamber               | 17           |
| Total Volume |                                    | 3,233        |