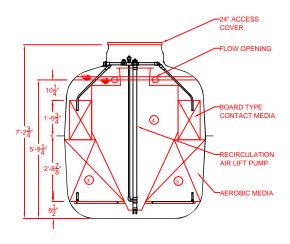

obic Contact Filtration Chamber | 550          |
| 4            | Clarification Chamber              | 268          |
| (5)          | Disinfection Chamber               | 17           |
| Total Volume |                                    | 3,233        |

| SPECIFICATIONS           |                     |  |
|--------------------------|---------------------|--|
| Anaerobic Media          | PP / PE             |  |
| Board Type Aerobic Media | PVC / PP / PE       |  |
| Aerobic Media            | PP / PE             |  |
| Blower                   | 7 cfm               |  |
| Tank                     | FRP                 |  |
| Piping                   | PVC / PP / PE       |  |
| Access Covers            | Plastic / Cast Iron |  |
| Disinfectant (Optional)  | Chlorine Tablets    |  |





SECTION B-B VIEW



CEN-21 Structural Drawing

DATE: 03/21/2021 SCALE: 1/4" = 1"