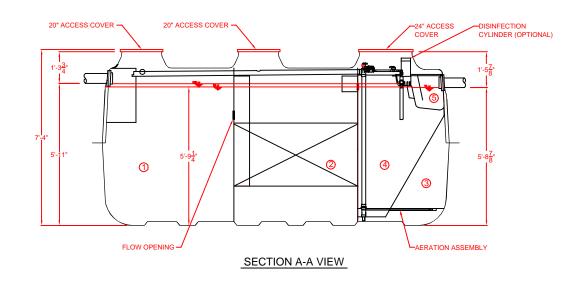

|              | CHAMBER                            | Volume (gal) |
|--------------|------------------------------------|--------------|
| 1            | Sedimentation Chamber              | 1,200        |
| 0            | Anaerobic Filtration Chamber       | 1,198        |
| 3            | Aerobic Contact Filtration Chamber | 550          |
| 4            | Clarification Chamber              | 268          |
| (5)          | Disinfection Chamber               | 17           |
| Total Volume |                                    | 3,233        |