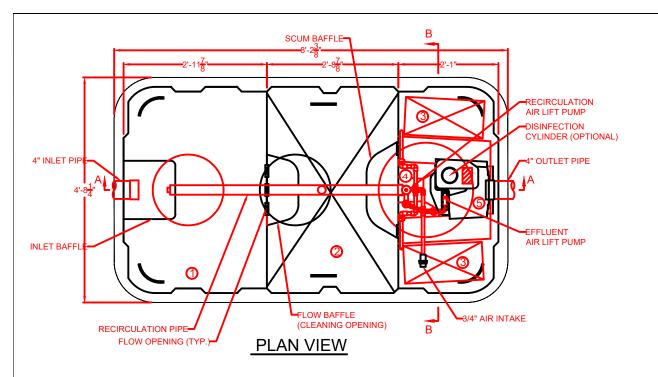

|     | CHAMBER                            | Volume (gal) |
|-----|------------------------------------|--------------|
| 0   | Sedimentation Chamber              | 397          |
| 0   | Anaerobic Filtration Chamber       | 396          |
| 3   | Aerobic Contact Filtration Chamber | 181          |
| 4   | Clarification Chamber              | 90           |
| (5) | Disinfection Chamber               | 6            |
|     | 1069                               |              |