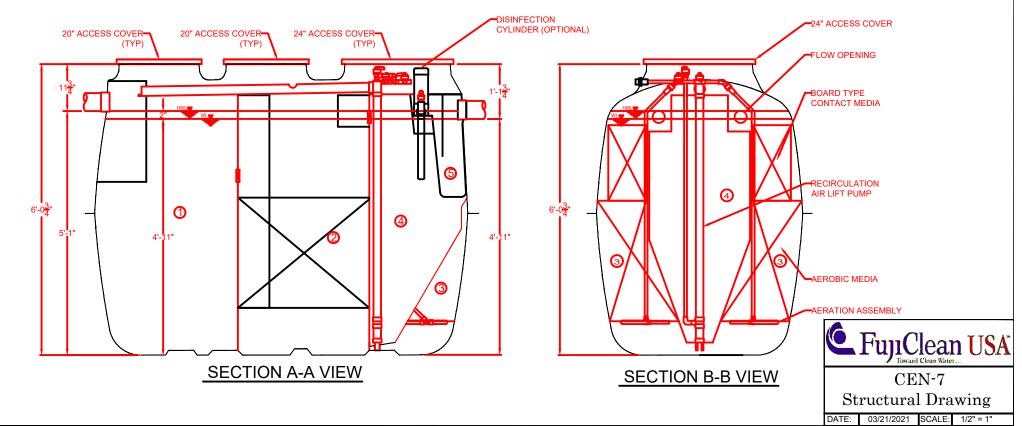

|     | CHAMBER                            | Volume (gal) |
|-----|------------------------------------|--------------|
| 0   | Sedimentation Chamber              | 397          |
| 0   | Anaerobic Filtration Chamber       | 396          |
| 3   | Aerobic Contact Filtration Chamber | 181          |
| 4   | Clarification Chamber              | 90           |
| (5) | Disinfection Chamber               | 6            |
|     | 1069                               |              |

| SPECIFICATIONS           |                     |  |  |
|--------------------------|---------------------|--|--|
| Anaerobic Media          | PP / PE             |  |  |
| Board Type Aerobic Media | PVC / PP / PE       |  |  |
| Aerobic Media            | PP / PE             |  |  |
| Blower                   | 3.5cfm              |  |  |
| Tank                     | FRP                 |  |  |
| Piping                   | PVC / PP / PE       |  |  |
| Access Covers            | Plastic / Cast Iron |  |  |
| Disinfectant (Optional)  | Chlorine Tablets    |  |  |